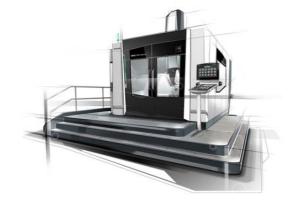

Photo: DMG Mori

((02-DMG DMU 200 Gantry))

Dynamic five-axis gantry milling machine in the new "Stealth Design"

Photo: DMG Mori

((03-DMG Multisprint 36))

A new multi-spindle concept has also been developed on the principles of "Stealth Design".