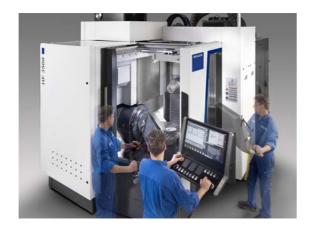

Photo: Heller

((05-HELLER HF-Bedienpult))

In order to improve operator control ergonomics, the console of a new machine series was fitted with a double articulated arm.

Photo: Heller

((06-SHW Martin Rathgeb))