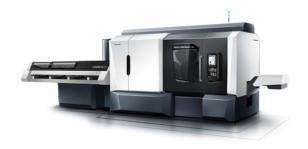

Photo: DMG Mori

((02-DMG DMU 200 Gantry))

Dynamic five-axis gantry milling machine in the new "Stealth Design"

Photo: DMG Mori

((03-DMG Multisprint 36))

A new multi-spindle concept has also been developed on the principles of "Stealth Design".